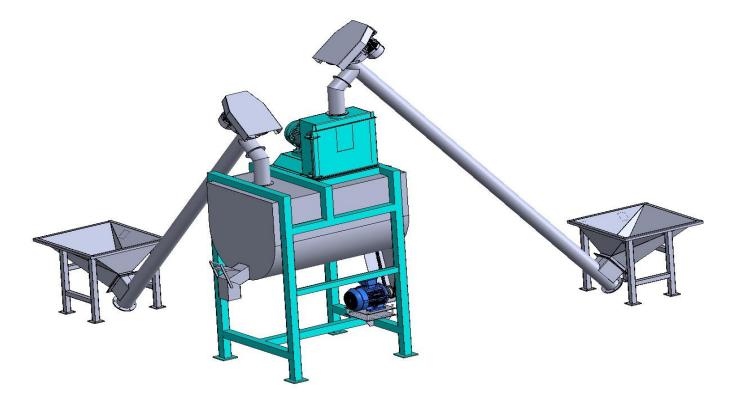

## Description

This Factory allows the production of poultry and ruminant feed for cattle in flour.

**AGRI 25** is composed of circuits of, grinding and mixing of cereals (Corn, Soy, Wheat, barley...) It is distinguished by a higher quality of food because of its total homogeneity due to its horizontal mixer.

Equipped with a hammer mill, which is more robust than the suction / discharge mills (longer service life).

**AGRI 25** has a production capacity of 2.5 tons/hour, it is intended for breeders and people wishing to make their own plans for the production and sale of livestock feed.

## Equipments

- 1 Gravity mill 11 KW
- 1 hopper for products to be ground
- 1 screw conveyor for feeding the grinder 2.2 KW
- 1 hopper for additives
- 1 screw conveyor for feeding additives 2.2 KW
- 1 mixer 1000 L 5.5 KW
- 1 manual hatch for mixer
- 1 control box