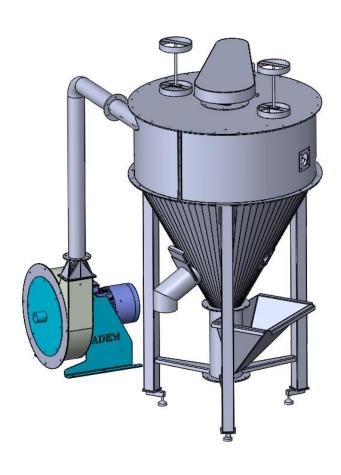

## **Descriptif**

This **AGRI 15** Factory allows the production of flour food for poultry and ruminants for cattle. It is composed of a vertical mixer and a suction / discharge crusher for the grinding and mixing of cereals (Maize, Soybeans, Wheat, barley...)

The **AGRI 15** factories are intended for breeders and people wishing to make their own projects for the production and sale of animal feed.